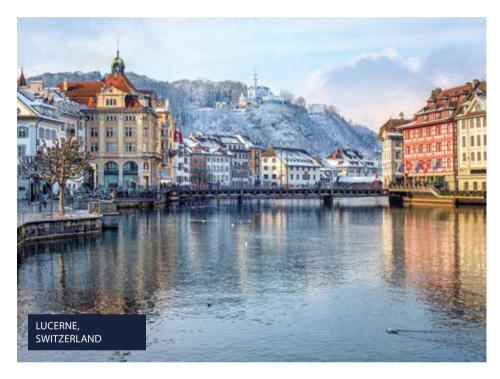

## TOP RATED HIGHLIGHTS

Select departures explore Christmas markets in Lucerne.

Travel on the Glacier Express through the Swiss Alps.

DAY 1 Hotel Astoria, Lucerne.

DAY 2 - 3 Hotel Laudinella, St Moritz.

DAY 4 - 5 Romantik Hotel Schweizerhof Grindelwald.

# MAGICAL **SWITZERLAND**

"I choose to become a Travel Director because I deeply love making people smile, laugh, savour, be moved, be surprised, and be happy!" - Margherita, Travel Director

Transfers depart Zurich airport for your Lucerne hotel at 09:30 and 13:30. Enjoy the ambiance of this picture-perfect town as you walk among its painted facades in the quaint Old Town. Make your way to the fashionable ski resort of St. Moritz, nestled below the majestic Grisons Alps. Relax, shop or join a memorable ride on the UNESCO World Heritage Bernina Express. Experience the magic of the Glacier Express from the comfort of panoramic viewing cars as you journey to Grindelwald, going past ice-capped mountains, deep gorges and snowy pastures. Discover Chillon Castle with Maud, the head of collections at the Chateau, on the shore of Lake Geneva. Stop by for a stroll in Montreux as you make your way to cosmopolitan Geneva. On your final day departure transfers arrive at Geneva airport at 08:00 and 10:00.