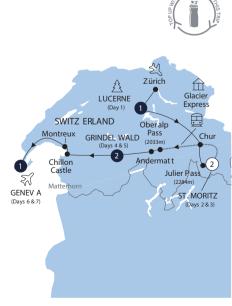

## TOP RATED HIGHLIGHTS

Select departures explore Christmas markets in Lucerne.

Travel on the Glacier Express through the Swiss Alps.

DAY 1 Hotel Astoria, Lucerne.

DAY 2 - 3 Hotel Laudinella, St Moritz.

DAY 4 - 5 Romantik Hotel Schweizerhof Grindelwald.

# MAGICAL **SWITZERLAND**

"I choose to become a Travel Director because I deeply love making people smile, laugh, savour, be moved, be surprised, and be happy!" - Margherita, Travel Director

Transfers depart Zurich airport for your Lucerne hotel at 09:30 and 13:30. Enjoy the ambiance of this picture-perfect town as you walk among its painted facades in the quaint Old Town. Make your way to the fashionable ski resort of St. Moritz, nestled below the majestic Grisons Alps. Relax, shop or join a memorable ride on the UNESCO World Heritage Bernina Express. Experience the magic of the Glacier Express from the comfort of panoramic viewing cars as you journey to Grindelwald, going past ice-capped mountains, deep gorges and snowy pastures. Discover Chillon Castle with Maud, the head of collections at the Chateau, on the shore of Lake Geneva. Stop by for a stroll in Montreux as you make your way to cosmopolitan Geneva. On your final day departure transfers arrive at Geneva airport at 08:00 and 10:00.